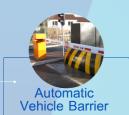

### **PARKING ACCESS**

**CONTROL** 

Entry & Exit Station

License Plate Recognition

**RFID Recognition** 

Car Information Display Panel

**PARKING GUIDANCE** 

Indoor Parking Camera & Sensor